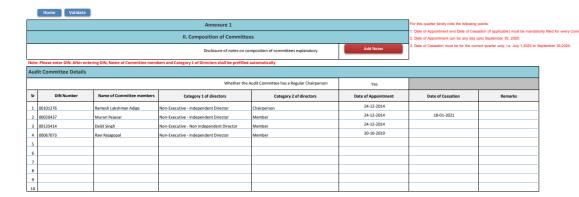

Note: Please enter DIN. After entering DIN, Name of Committee members and Category 1 of Directors shall be prefilled automatically

| Noi | Nomination and remuneration committee |                           |                                          |                         |                     |                   |         |  |  |  |  |
|-----|---------------------------------------|---------------------------|------------------------------------------|-------------------------|---------------------|-------------------|---------|--|--|--|--|
|     |                                       |                           | Yes                                      |                         |                     |                   |         |  |  |  |  |
| Sr  | DIN Number                            | Name of Committee members | Category 1 of directors                  | Category 2 of directors | Date of Appointment | Date of Cessation | Remarks |  |  |  |  |
| 1   | 00101276                              | Ramesh Lakshman Adige     | Non-Executive - Independent Director     | Chairperson             | 06-09-2018          |                   |         |  |  |  |  |
| 2   | 00135414                              | Daljit Singh              | Non-Executive - Non Independent Director | Member                  | 06-09-2018          |                   |         |  |  |  |  |
| 3   | 00255343                              | Nithya Ramamurthy         | Non-Executive - Non Independent Director | Member                  | 06-09-2018          |                   |         |  |  |  |  |
| 4   | 00020437                              | Murari Pejavar            | Non-Executive - Independent Director     | Member                  | 06-09-2018          | 18-01-2021        |         |  |  |  |  |
| 5   | 00067073                              | Ravi Rajagopal            | Non-Executive - Independent Director     | Member                  | 25-03-2021          |                   |         |  |  |  |  |
| 6   |                                       |                           |                                          |                         |                     |                   |         |  |  |  |  |
| 7   |                                       |                           |                                          |                         |                     |                   |         |  |  |  |  |
| 8   |                                       |                           |                                          |                         |                     |                   |         |  |  |  |  |
| 9   |                                       |                           |                                          |                         |                     |                   |         |  |  |  |  |
| 10  |                                       |                           |                                          |                         |                     |                   |         |  |  |  |  |